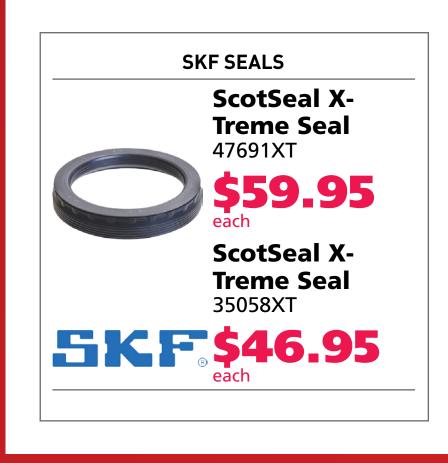

HORTON DUAL PILOT FAN CLUTCH REPAIR KITS

\$60299 EACH

\$86299 EACH

K32 REAR AIR DUAL PILOT REPAIR KIT PART #9908504 ON/OFF DUAL PILOT FAN CLUTCH REPAIR KIT PART #1S-DP



TRP

\$2999 EACH

\$4299 EACH

**TRP® HOOD SPRINGS** 

SPRING - HOOD BLUE -PB 379/378/377/357 PART #HS3046 SPRING - HOOD WHITE -KW W900/T2000/T600 PART #HS7102

HORTON

All offers valid at participating TRP® retailers nationwide. Please see us for full details. Images depict a representation of the product. Actual product may differ. Prices and dates subject to change without notice.

## **JULY 2024**

## TRP® PARTS SUPPORT ALL MAKES OF TRUCKS, TRAILERS AND BUSES VISIT CAN.TRPPARTS.COM FOR MORE INFORMATION

























VISIT THE PARTS COUNTER TO SIGN UP FOR THE TRP® PERFORMANCE LOYALTY PROGRAM



Our Locations

TRP Prince Albert #8–3800 5 Ave East, Prince Albert, SK 306-557-2067 TRP Ottawa 2650 Carp Road, Carp, ON 613-831-2940