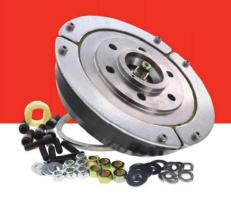

HORTON DUAL PILOT FAN CLUTCH REPAIR KITS

\$60299 EACH

\$86299 EACH

K32 REAR AIR DUAL PILOT REPAIR KIT PART #9908504 ON/OFF DUAL PILOT FAN CLUTCH REPAIR KIT PART #1S-DP



TRP

\$2999 EACH

\$4299 EACH

**TRP® HOOD SPRINGS** 

SPRING - HOOD BLUE -PB 379/378/377/357 PART #HS3046 SPRING - HOOD WHITE -KW W900/T2000/T600 PART #HS7102

HORTON

All offers valid at participating TRP® retailers nationwide. Please see us for full details. Images depict a representation of the product. Actual product may differ. Prices and dates subject to change without notice.

## **JULY 2024**

## TRP® PARTS SUPPORT ALL MAKES OF TRUCKS, TRAILERS AND BUSES VISIT CAN.TRPPARTS.COM FOR MORE INFORMATION

























VISIT THE PARTS COUNTER TO SIGN UP FOR THE TRP® PERFORMANCE LOYALTY PROGRAM



Our Locations

TRP Prince Albert #8–3800 5 Ave East, Prince Albert, SK 306-557-2067 TRP Ottawa 2650 Carp Road, Carp, ON 613-831-2940