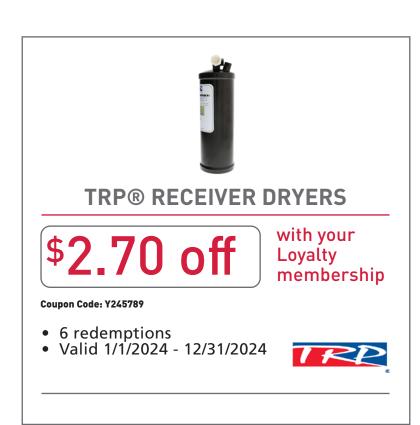

LING • VOLVO • WESTERN STAR



07/24

## JULY SPECIALS ARE HERE

Valid on specific part numbers. All offers valid at participating Peterbilt dealers nationwide. Please see us for full details. Images depict a representation of the product. Actual product may differ. Prices and dates subject to change without notice. HORTON DUAL PILOT FAN CLUTCH REPAIR KITS

\$60299
K32 REAR AIR DUAL PILOT REPAIR KIT PART #9908504

\$86299
ON/OFF DUAL PILOT FAN CLUTCH
REPAIR KIT
PART #1S-DP

HORTON

TRP® HOOD SPRINGS

**299 \$4299**SPRING - HOOD BLUE- PB 379/378/377/357

PART #HS3046

\$PART #HS7102

TRP® CONDENSERS

\$20.00 off with your Loyalty membership

Coupon Code: M24APRAUG6389

• 10 redemptions
• Valid 4/1/2024 - 8/31/2024



Core Charge Applicable

**CE BATTERIES - ONTARIO ONLY** 



































STOP BY THE PARTS COUNTER FOR FULL DETAILS



PBC 07/24

Our Locations

| Lloydminster, SK306-825-355  Prince Albert (TRP), SK306-557-206  Regina, SK306-789-738 | 20 |
|----------------------------------------------------------------------------------------|----|
|                                                                                        | 3  |
| Regina SK 306-789-738                                                                  | 7  |
| 11091110/ 3111111111111111111111111111111111                                           | 3  |
| Saskatoon, SK306-242-341                                                               | 1  |
| Ayr, ON519-622-779                                                                     | 9  |

| Barrie, ON      | 705-431-7175 |
|-