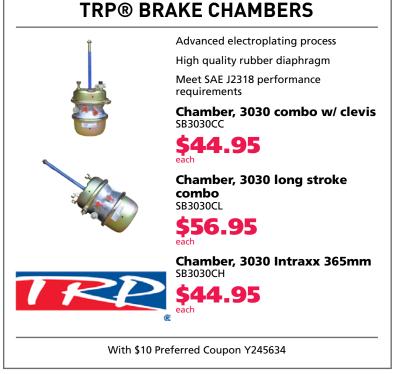

## JULY SPECIALS ARE HERE

Valid on specific part numbers. All offers valid at participating Peterbilt dealers nationwide. Please see us for full details. Images depict a representation of the product. Actual product may differ. Prices and dates subject to change without notice. HORTON DUAL PILOT FAN CLUTCH REPAIR KITS

\$60299
K32 REAR AIR DUAL PILOT REPAIR KIT PART #9908504

\$86299
ON/OFF DUAL PILOT FAN CLUTCH
REPAIR KIT
PART #1S-DP

HORTON

TRP® HOOD SPRINGS

**299 \$4299**SPRING - HOOD BLUE- PB 379/378/377/357

PART #HS3046