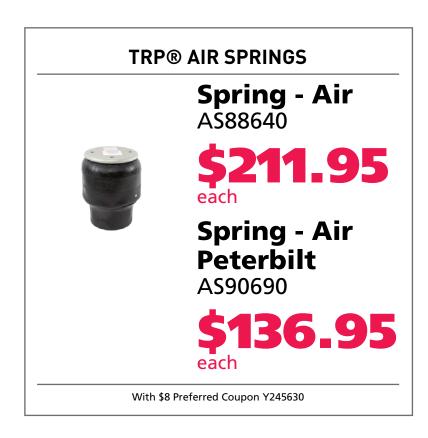

ERLING • VOLVO • WESTERN STAR



07/24

## JULY SPECIALS ARE HERE

Valid on specific part numbers. All offers valid at participating Peterbilt dealers nationwide. Please see us for full details. Images depict a representation of the product. Actual product may differ. Prices and dates subject to change without notice. HORTON DUAL PILOT FAN CLUTCH REPAIR KITS

\$60299
K32 REAR AIR DUAL PILOT REPAIR KIT PART #9908504

\$86299
ON/OFF DUAL PILOT FAN CLUTCH
REPAIR KIT
PART #1S-DP

HORTON

TRP® HOOD SPRINGS

**299 \$4299**SPRING - HOOD BLUE- PB 379/378/377/357

PART #HS3046

\$PART #HS7102

TRP® CONDENSERS

\$20.00 off with your Loyalty membership

Coupon Code: M24APRAUG6389

• 10 redemptions
• Valid 4/1/2024 - 8/31/2024



Core Charge Applicable

**CE BATTERIES - ONTARIO ONLY** 



































STOP BY THE PARTS COUNTER FOR FULL DETAILS



PBC 07/24

Our Locations

| Lloydminster, SK306-825-355  Prince Albert (TRP), SK306-557-206  Regina, SK306-789-738 | 20 |
|----------------------------------------------------------------------------------------|----|
|                                                                                        | 3  |
| Regina SK 306-789-738                                                                  | 7  |
| 11091110/ 3111111111111111111111111111111111                                           | 3  |
| Saskatoon, SK306-242-341                                                               | 1  |
| Ayr, ON519-622-779                                                                     | 9  |

| Barrie, ON      | 705-431-7175 |