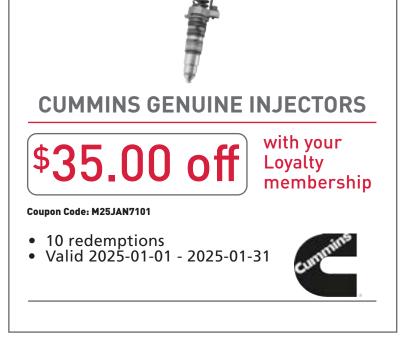

TRP® NEW BRAKE SHOE KITS

\$9.00 off with your Loyalty membership

Coupon Code: M25JAN7095

• 80 redemptions
• Valid 2025-01-01 - 2025-01-31

**EATON SOLO CLUTCHES** 

PBC 01/25