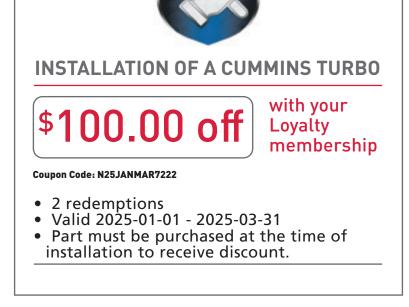

TRP® NEW BRAKE SHOE KITS

\$9.00 off with your Loyalty membership

Coupon Code: M25JAN7095

• 80 redemptions
• Valid 2025-01-01 - 2025-01-31

**EATON SOLO CLUTCHES** 

PBC 01/25