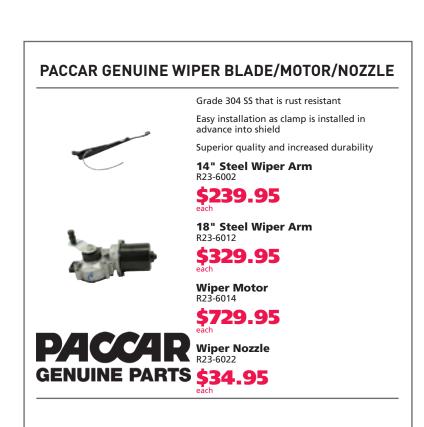

PETERBILI GENUINE BUIVIPERS

\$1,050 la WITH PETERBILT PREFERRED MEMBERSHIP (\$1,153.18 WITHOUT) BUMPER-END ASSY, PB RH PART #N71-6127-200R VALID FOR 30 REDEMPTIONS OFFER CODE: M25JAN7090

\$1,84999 CLUT EP 15.5, 2050 TORQ, VCT DAMPR, 7-SPRNG PART #308925-25 \$1,7999 EACH CLUT EP 15.5, 1860 TORQ, VCT DAMPR, 7-SPRNG PART #308925-20