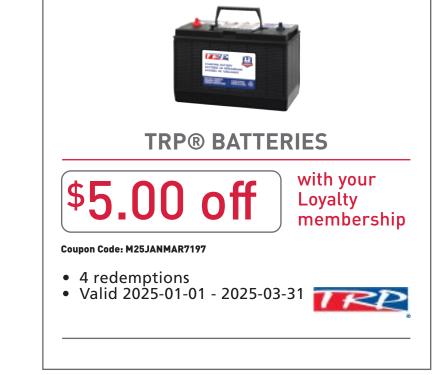

TRP® NEW BRAKE SHOE KITS

\$9.00 off with your Loyalty membership

Coupon Code: M25JAN7095

• 80 redemptions
• Valid 2025-01-01 - 2025-01-31

**EATON SOLO CLUTCHES** 

PBC 01/25