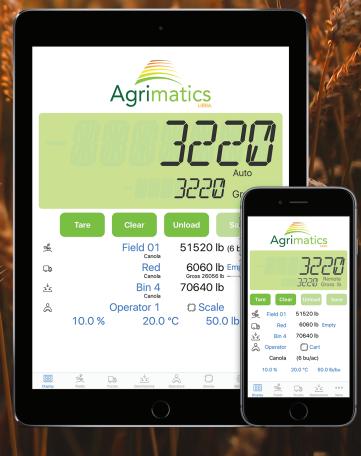

#### Rugged Performance

Designed for the agricultural environment - hot, cold, rain, rough terrain

The Libra app displays harvest data on a tablet or smartphone, replacing traditional indicators, freeing up valuable cab space.

## Automatic Unload Detection

Detects every unload and saves:

- weight, date, time, GPS location\*
- field, crop, destination (bins, bags, contracts, etc.)
- moisture, temperature, test weight
- operator name, notes

### Unlimited Remote Displays

View and tare live weights from phones within range of the grain cart, simplifying yield monitor calibration

# Display Smoothing

Stabilizes weights when driving over rough terrain

## Records Offline

8720 lb Er Gross 28723 lb — 85460 lb

Automatically collects and saves harvest data whether or not the mobile device is connected to the Internet