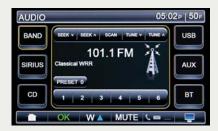

## **AUDIO SYSTEM**

The unit features AM/FM/Weather bands, radio data streaming, Sirius satellite radio for sub scribers, an MP3 capable CD player, USB port for memory devices containing MP3 or audio files, iPod capabilties and Bluetooth A2DP audio streaming from enabled Bluetooth devices.