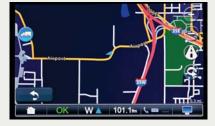

## **NAVIGATION**

The Garmin truck-specific navigation system maps routes that consider trucking parameters, such as bridge heights and weight restrictions. This exclusive feature also highlights Peterbilt-specific points of interest.