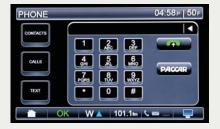

## PHONE

Fully voice-recognition enabled, the phone feature logs calls and stores contact information for those using a Bluetooth-paired device.