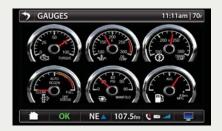

## TRUCK MONITORING

Virtual gauges provide real-time information on important vehicle data such as fuel flow rate, pressure, horsepower usage, engine oil temperature and transmission temperature. A number of new optional gauges are also now available.