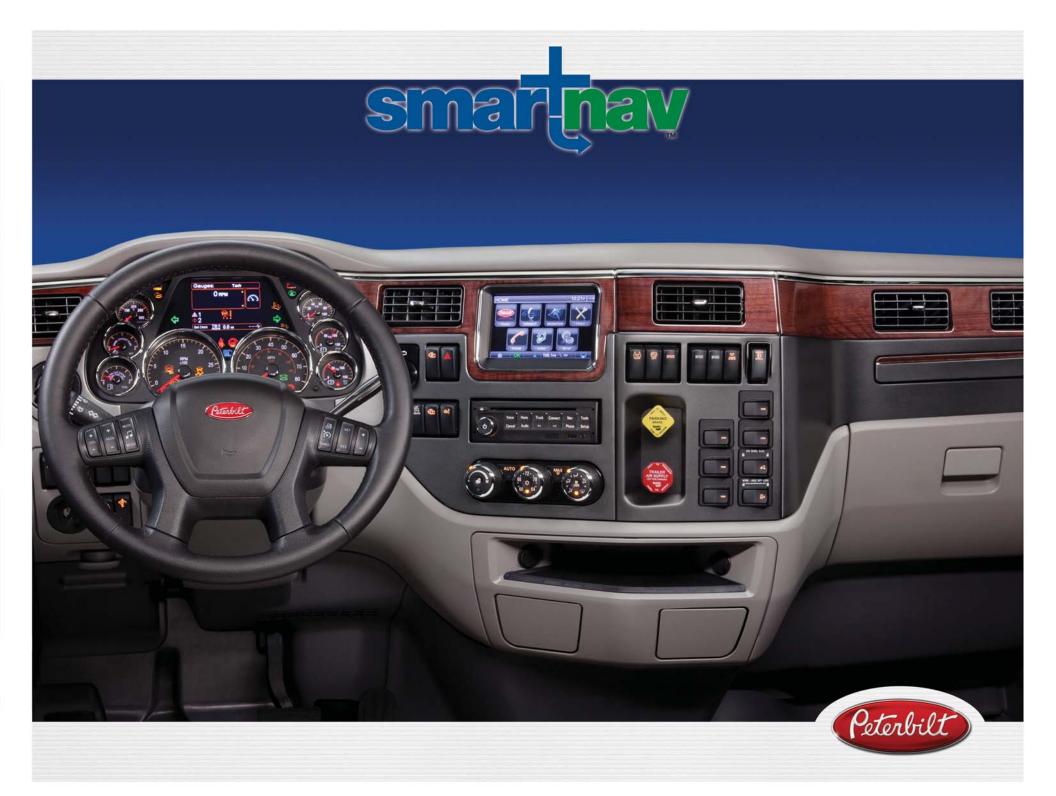

smartnav

Peterbilt's Premium interiors feature the groundbreaking SmartNav, an in-dash system specifically designed for the truck industry that provides diagnostic, communication and entertainment functionality. SmartNav offers user interface capabilities and vehicle interface read-outs including audible and visual alerts and notifications, Bluetooth hands-free calling and audio streaming, vehicle diagnostics, and multiple entertainment options. Enhancements include expanded audio controls and ten new virtual gauges. SmartNav also now includes dead reckoning, which helps maintain the truck's location when positioned in areas where the satellite signal is blocked. Other SmartNav tools include an alarm clock, as well as a video feature that allows the use of an external device such as an iPod.

For more information on SmarNav, contact your local Peterbilt dealer or visit www.peterbilt.com

SmartNav features a high-resolution, 7-inch touch screen that is glove-friendly, scratch-resistant and allows drivers to easily and intuitively operate the system. Six "hot buttons" along the bottom of the screen provide one-touch access to all of the key features of the SmartNav system.