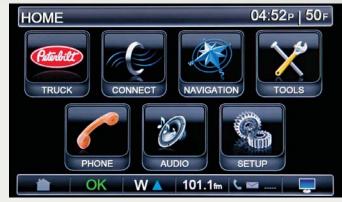

## TRUCK MONITORING

Virtual gauges provide real-time information on important vehicle data such as fuel flow rate, pressure, horsepower usage, engine oil temperature and transmission temperature. A number of new optional gauges are also now available.