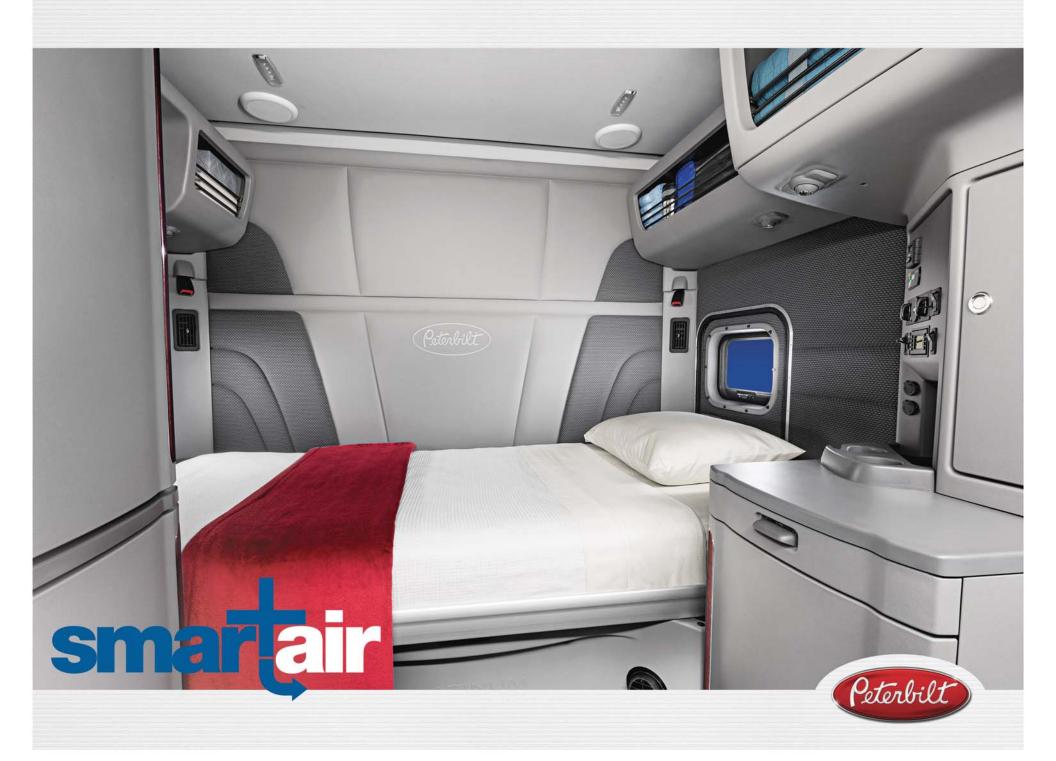

For optimal performance, the remote condenser and brushless fan assembly is centrally installed on the lower exterior wall of the sleeper.

The battery box can be mounted in several locations in order to meet customer operational requirements.