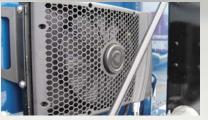

The SmartAir system is powered by four, heavy-duty AGM batteries that are charged during normal driving conditions. When the engine is off, SmartAir provides quiet, efficient, high-power cooling capacity for up to 10 hours on a single charge. Peterbilt's SmartAir design features one of the smallest footprints in the industry, maximizing valuable under-bunk storage space. It also features on-board diagnostics, full automatic temperature control in A/C and heating modes and a digital LCD display that makes it easier to control the unit and provides battery monitoring.

For optimal performance, the remote condenser and brushless fan assembly is centrally installed on the lower exterior wall of the sleeper.

The battery box can be mounted in several locations in order to meet customer operational requirements.