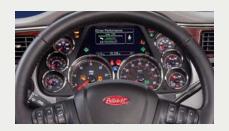

## DRIVER PERFORMANCE

The EPIQ driver display package features large, easy-to-read, operation-critical gauges including a "sweet spot" indicator for optimal fuel usage. Peterbilt's Driver Performance Assistant Technology provides real-time coaching to help drivers improve fuel economy, reduce brake wear and monitor other performance factors.