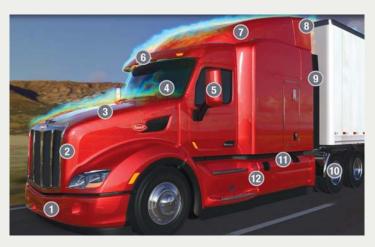

## **579 EPIO INCLUDES:**

- 1. 3-Piece Bumper with Aero Bumper Dam
- 2. Aerodynamic Hood with Wheel Closeouts
- 3. MX-13 Engine / Transmission Enhancements
- 4. Driver Performance Assistant Coaching Technology
- 5. Exterior Mirror
- 6. Optimized Sunvisor
- 7. Pulled Forward Roof Fairing
- 8. Roof Fairing Close-Out and Trailer Bridge
- 9. Extenders with Rubber Guard
- 10. Tire Pressure Monitoring
- 11. Side Skirts (above & below chassis fairing)
- 12. Extended Chassis Fairings with Kick-Out