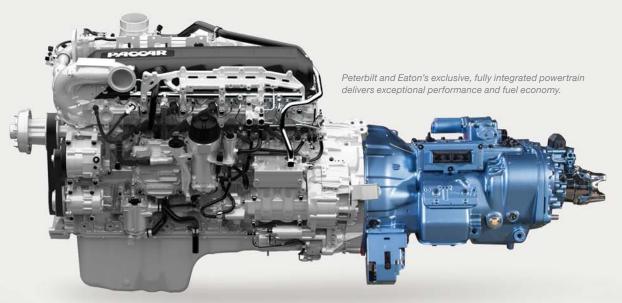

## THE MOST FUEL-EFFICIENT PETERBILT POWERTRAIN AVAILABLE.

Peterbilt and Eaton have collaborated to create a fully integrated powertrain that delivers superior performance and provides a 4% improvement in fuel economy.\* The PACCAR MX-13 engine and Eaton Fuller Advantage<sup>™</sup> 10-speed automated transmission share critical data, including engine torque and operating gear. Precise engine and transmission communications are combined with proprietary control logic to further enhance downspeeding in both overdrive and direct operation, maximizing fuel economy. This powertrain simplifies operation for both new and experienced drivers. Smooth, automated shifting makes driving easier, resulting in fewer clutch and shifting-related wear issues.

## INNOVATIVE TRANSMISSION DESIGN

The Eaton Fuller Advantage™ transmission features "precision lubrication" that reduces churning losses, eliminates the need for a cooler and, when combined with lightweight materials, reduces weight by 82 lbs., enhancing fuel efficiency.