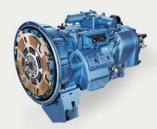

## THE MOST FUEL-EFFICIENT PETERBILT POWERTRAIN AVAILABLE.

Peterbilt and Eaton have collaborated to create a fully integrated powertrain that delivers superior performance and provides a 4% improvement in fuel economy.\* The PACCAR MX-13 engine and Eaton Fuller Advantage<sup>™</sup> 10-speed automated transmission share critical data, including engine torque and operating gear. Precise engine and transmission communications are combined with proprietary control logic to further enhance downspeeding in both overdrive and direct operation, maximizing fuel economy. This powertrain simplifies operation for both new and experienced drivers. Smooth, automated shifting makes driving easier, resulting in fewer clutch and shifting-related wear issues.

## INNOVATIVE TRANSMISSION DESIGN

The Eaton Fuller Advantage™ transmission features "precision lubrication" that reduces churning losses, eliminates the need for a cooler and, when combined with lightweight materials, reduces weight by 82 lbs., enhancing fuel efficiency.