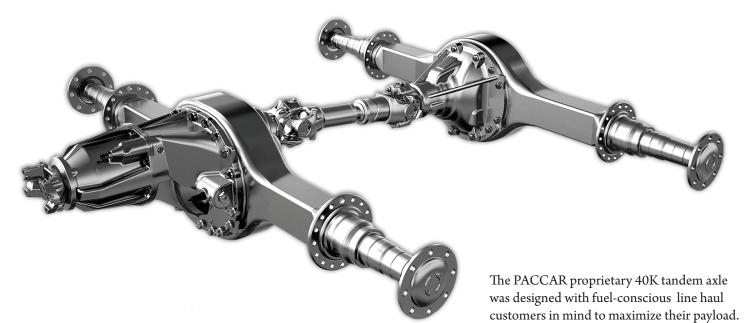

## **PACCAR AXLES** THE NEXT GENERATION DRIVE AXLE IS HERE

The PACCAR 40K tandem axle is the industry's premier line haul axle. Innovative technologies and advanced manufacturing processes deliver a fuel efficient, light weight design resulting in a lower cost of ownership. With a first-of-its-kind pinion thru-shaft design, it keeps loads moving forward efficiently and reliably. The PACCAR 40K tandem axle, Powered by Quality.

### PACCAR AXLE HIGHLIGHTS

- Durable Pinion Thru-Shaft Design Improves Internal Efficiencies
- Spiral Bevel Gearing Optimizes Inter-Axle Driveline Angles
- High Efficiency Pinion and Differential Bearings Reduce Power Losses
- Advanced Laser Welding Eliminates Internal Fasteners
- Driver Controlled Forward Axle Differential Lock
- Advanced Manufacturing Processes Achieve up to 150 lbs. Weight Savings
- Design Efficiencies Contribute to up to 1% Fuel Economy Improvement